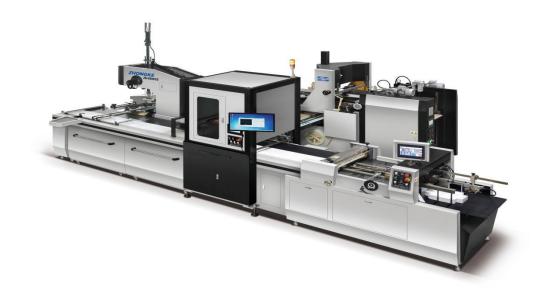

## FULL AUTOMATIC RIGID BOX MAKING MACHINE

1

| Specifications:              |         |                            |                |
|------------------------------|---------|----------------------------|----------------|
| Cover Paper size             |         | Width:155-560              | Length:190-660 |
| BOX SIZE                     | L(mm)   | 85-400mm                   |                |
|                              | W(mm)   | 60-300mm                   |                |
|                              | H(mm)   | 15-125mm                   |                |
| Ear folding(mm) :            |         | 15 -100                    |                |
| Speed (Po                    | cs/min) | 15-35                      |                |
| Turn in depth (mm)           |         | 15-70                      |                |
| Paper wrap Grammage:         |         | 100-350g/m2                |                |
| Cardboard blank thickness:   |         | 0.8-3mm                    |                |
| Power:380V/50Hz              |         | Electrical power:24KW      |                |
| Glue tank capacity:45L       |         | Precision error: ±0.05mm   |                |
| Paper pile height:260mm      |         | Air supply:410L/min 0.6MPA |                |
| Cardboard pile height:1000mm |         |                            |                |
| Net weight: 8100KG           |         |                            |                |
| Overall dimension:           |         | 6800X4300X3000             | )mm            |

Note: 1.The box length less than 125mm needs to add small specifications accessories;

- 2. The size of the box is restricted by the size of the cover paper;
- 3.Online viscometer system(optional);
- 4. The company does not provide air compressors;
- 5. Several factors that affect the speed of the machine: raw materials, glue and operator proficiency;
- 6.Due to continuous innovation in product design, the above data is for reference only; and are subject to change without notice.

## > Features

- 1. Suitable for all kinds of automatic rigid box production line.
- 2. Automatic suction and conveying of paper and cardboard.
- 3. Full computer function parameter setting and fault alarm function.
- 4. The whole machine adopts the control system of the motion controller, and touch screen man-machine interface control system.
- 5. Taping machine using separate man-machine interface control system.
- 6. Electronic cam and mechanical cam combine to play their respective advantages.
- 7.24-hour control glue preheating function, glue viscosity automatic control system (optional)